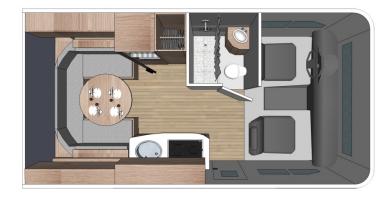

## **C-Small Motorhome**

| Sleeping Capacity      | 3 to 4 (2+2) |
|------------------------|--------------|
| Recommended for        | 2+1          |
| Seat Belts             | 4            |
| Rear 3-Point Seat Belt | No           |
| Child seat option      | No           |
| Safety net in over-cab | No           |
| Fridge                 | ✓            |
| Stove                  | ✓            |
| Oven                   | Propane      |
| Microwave              | ✓            |
| Furnace                | ✓            |
| Hot-water Heater       | ✓            |
| Flush Toilet           | ✓            |
| Shower                 | ✓            |
| Roof A/C               | ✓            |
| Freshwater Tank        | 107L to 115L |
| Black-water Tank       | 75L          |
| Grey-water Tank        | 75L          |
| Dual Battery           | ✓            |
| Battery Boost Switch   | ✓            |
| Generator              | No           |
| Solar Panel            | ✓            |
| Awning                 | ✓            |
| Backup Camera          | Yes          |
| Propane Tank           | 32L          |
| Dashboard A/C          | ✓            |
| Make                   | Ford         |
| Engine Size            | V8           |

| Engine Size                            | V8            |
|----------------------------------------|---------------|
| Auto Transmission                      | ✓             |
| Cruise Control                         | ✓             |
| 4X4                                    | No            |
| Fuel Type                              | Gasoline      |
|                                        | 151L          |
| Over-Cab Bed                           | 137cm x 203cm |
|                                        | 54"x80"       |
| Dinette Bed                            | 122cm x 185cm |
|                                        | 48"x 73"      |
| Other Bed                              | N/A           |
|                                        | 1211          |
| Rear Bed                               | N/A           |
| Exterior Length                        | 617cm         |
|                                        | OTZ           |
|                                        | 20'3"         |
| Exterior Width                         | 229cm         |
|                                        | 7'6"          |
| Exterior Width with slide-out extended | N/A           |
|                                        | 1474          |
| Exterior Height                        | 340cm         |
|                                        | 11'2"         |
| Interior Height                        | 200cm         |
|                                        | 79"           |