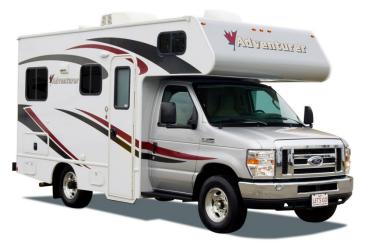

## **C-Small Motorhome**

| Sleeping Capacity      | 3 to 4 (2+2) |
|------------------------|--------------|
| Recommended for        | 2+1          |
| Seat Belts             | 4            |
| Rear 3-Point Seat Belt | No           |
| Child seat option      | No           |
| Safety net in over-cab | No           |
| Fridge                 | ✓            |
| Stove                  | ✓            |
| Oven                   | Propane      |
| Microwave              | ✓            |
| Furnace                | ✓            |
| Hot-water Heater       | ✓            |
| Flush Toilet           | ✓            |
| Shower                 | ✓            |
| Roof A/C               | ✓            |
| Freshwater Tank        | 107L to 115L |
| Black-water Tank       | 75L          |
| Grey-water Tank        | 75L          |
| Dual Battery           | ✓            |
| Battery Boost Switch   | ✓            |
| Generator              | No           |
| Solar Panel            | ✓            |
| Awning                 | ✓            |
| Backup Camera          | Yes          |
| Propane Tank           | 32L          |
| Dashboard A/C          | ✓            |
| Make                   | Ford         |
| Engine Size            | V8           |