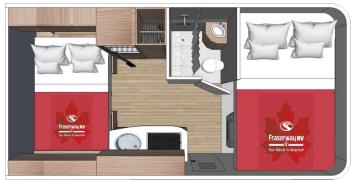

## **C-Small Motorhome**

| Sleeping Capacity      | 3 to 4 (2+2) |
|------------------------|--------------|
| Recommended for        | 2+1          |
| Seat Belts             | 4            |
| Rear 3-Point Seat Belt | No           |
| Child seat option      | No           |
| Safety net in over-cab | No           |
| Fridge                 | ✓            |
| Stove                  | ✓            |
| Oven                   | Propane      |
| Microwave              | ✓            |
| Furnace                | ✓            |
| Hot-water Heater       | ✓            |
| Flush Toilet           | ✓            |
| Shower                 | ✓            |
| Roof A/C               | ✓            |
| Freshwater Tank        | 107L to 115L |
| Black-water Tank       | 75L          |
| Grey-water Tank        | 75L          |
| Dual Battery           | ✓            |
| Battery Boost Switch   | ✓            |
| Generator              | No           |
| Solar Panel            | ✓            |
| Awning                 | ✓            |
| Backup Camera          | Yes          |
| Propane Tank           | 32L          |
| Dashboard A/C          | ✓            |
| Make                   | Ford         |
| Engine Size            | V8           |

| Engine Size                            | V8            |
|----------------------------------------|---------------|
| Auto Transmission                      | ✓             |
| Cruise Control                         | ✓             |
| 4X4                                    | No            |
| Fuel Type                              | Gasoline      |
|                                        | 151L          |
| Over-Cab Bed                           | 137cm x 203cm |
|                                        | 54"x80"       |
| Dinette Bed                            | 122cm x 185cm |
|                                        | 48"x 73"      |
| Other Bed                              | N/A           |
|                                        | 1211          |
| Rear Bed                               | N/A           |
| Exterior Length                        | 617cm         |
|                                        | OTZ           |
|                                        | 20'3"         |
| Exterior Width                         | 229cm         |
|                                        | 7'6"          |
| Exterior Width with slide-out extended | N/A           |
|                                        | 1474          |
| Exterior Height                        | 340cm         |
|                                        | 11'2"         |
| Interior Height                        | 200cm         |
|                                        | 79"           |