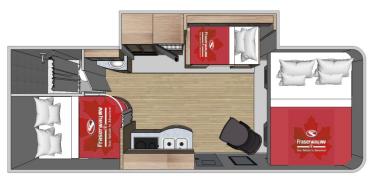

## **C-Large Motorhome**

| Sleeping Capacity      | 6          |
|------------------------|------------|
| Recommended for        | 4+1        |
| Seat Belts             | 5          |
| Rear 3-Point Seat Belt | ✓          |
| Child seat option      | Yes        |
| Safety net in over-cab | ✓          |
| Fridge                 | ✓          |
| Stove                  | ✓          |
| Oven                   | Convection |
| Microwave              | ✓          |
| Furnace                | ✓          |
| Hot-water Heater       | ✓          |
| Flush Toilet           | ✓          |
| Shower                 | ✓          |
| Roof A/C               | ✓          |
| Freshwater Tank        | 114L       |
| Black-water Tank       | 80L        |
| Grey-water Tank        | 106L       |
| Dual Battery           | ✓          |
| Battery Boost Switch   | ✓          |
| Generator              | ✓          |
| Solar Panel            | ✓          |
| Awning                 | ✓          |
| Backup Camera          | Yes        |
| Propane Tank           | 87L        |
| Dashboard A/C          | ✓          |
| Make                   | Ford       |
| Engine Size            | V8 / V10   |

| Auto Transmission                         | ✓              |
|-------------------------------------------|----------------|
| Cruise Control                            | ✓              |
| 4X4                                       | No             |
| Fuel Type                                 | Gasoline       |
|                                           | 151-205L       |
| Over-Cab Bed                              | 132x198cm      |
|                                           | 52"x78"        |
| Dinette Bed                               | 114x167cm      |
|                                           | 45"x66"        |
| Other Bed                                 | N/A            |
| Rear Bed                                  | 147 x 198cm    |
|                                           | 58" x 79"      |
| Exterior Length                           | 716 to 767cm   |
|                                           | 23'6" to 25'2" |
| Exterior Width                            | 250cm          |
|                                           | 8'2"           |
| Exterior Width with slide-out<br>extended | 266cm          |
|                                           | 9'6"           |
| Exterior Height                           | 340cm          |
|                                           | 11'2"          |
| Interior Height                           | 200cm          |
|                                           | 79"            |