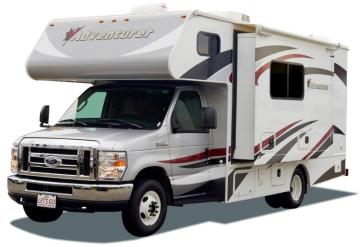

## **C-Large Motorhome**

| Sleeping Capacity      | 6          |
|------------------------|------------|
| Recommended for        | 4+1        |
| Seat Belts             | 5          |
| Rear 3-Point Seat Belt | ✓          |
| Child seat option      | Yes        |
| Safety net in over-cab | ✓          |
| Fridge                 | ✓          |
| Stove                  | ✓          |
| Oven                   | Convection |
| Microwave              | ✓          |
| Furnace                | ✓          |
| Hot-water Heater       | ✓          |
| Flush Toilet           | ✓          |
| Shower                 | ✓          |
| Roof A/C               | ✓          |
| Freshwater Tank        | 114L       |
| Black-water Tank       | 80L        |
| Grey-water Tank        | 106L       |
| Dual Battery           | ✓          |
| Battery Boost Switch   | ✓          |
| Generator              | ✓          |
| Solar Panel            | ✓          |
| Awning                 | ✓          |
| Backup Camera          | Yes        |
| Propane Tank           | 87L        |
| Dashboard A/C          | ✓          |
| Make                   | Ford       |
| Engine Size            | V8 / V10   |

| Auto Transmission                         | ✓              |
|-------------------------------------------|----------------|
| Cruise Control                            | ✓              |
| 4X4                                       | No             |
| Fuel Type                                 | Gasoline       |
|                                           | 151-205L       |
| Over-Cab Bed                              | 132x198cm      |
|                                           | 52"x78"        |
| Dinette Bed                               | 114x167cm      |
|                                           | 45"x66"        |
| Other Bed                                 | N/A            |
| Rear Bed                                  | 147 x 198cm    |
|                                           | 58" x 79"      |
| Exterior Length                           | 716 to 767cm   |
|                                           | 23'6" to 25'2" |
| Exterior Width                            | 250cm          |
|                                           | 8'2"           |
| Exterior Width with slide-out<br>extended | 266cm          |
|                                           | 9'6"           |
| Exterior Height                           | 340cm          |
|                                           | 11'2"          |
| Interior Height                           | 200cm          |
|                                           | 79"            |