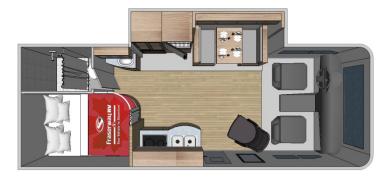

## **C-Large Motorhome**

| Sleeping Capacity      | 6          |
|------------------------|------------|
| Recommended for        | 4+1        |
| Seat Belts             | 5          |
| Rear 3-Point Seat Belt | ✓          |
| Child seat option      | Yes        |
| Safety net in over-cab | ✓          |
| Fridge                 | ✓          |
| Stove                  | ✓          |
| Oven                   | Convection |
| Microwave              | ✓          |
| Furnace                | ✓          |
| Hot-water Heater       | ✓          |
| Flush Toilet           | ✓          |
| Shower                 | ✓          |
| Roof A/C               | ✓          |
| Freshwater Tank        | 114L       |
| Black-water Tank       | 80L        |
| Grey-water Tank        | 106L       |
| Dual Battery           | ✓          |
| Battery Boost Switch   | ✓          |
| Generator              | ✓          |
| Solar Panel            | ✓          |
| Awning                 | ✓          |
| Backup Camera          | Yes        |
| Propane Tank           | 87L        |
| Dashboard A/C          | ✓          |
| Make                   | Ford       |
| Engine Size            | V8 / V10   |

| Auto Transmission                         | ✓              |
|-------------------------------------------|----------------|
| Cruise Control                            | ✓              |
| 4X4                                       | No             |
| Fuel Type                                 | Gasoline       |
|                                           | 151-205L       |
| Over-Cab Bed                              | 132x198cm      |
|                                           | 52"x78"        |
| Dinette Bed                               | 114x167cm      |
|                                           | 45"x66"        |
| Other Bed                                 | N/A            |
| Rear Bed                                  | 147 x 198cm    |
|                                           | 58" x 79"      |
| Exterior Length                           | 716 to 767cm   |
|                                           | 23'6" to 25'2" |
| Exterior Width                            | 250cm          |
|                                           | 8'2"           |
| Exterior Width with slide-out<br>extended | 266cm          |
|                                           | 9'6"           |
| Exterior Height                           | 340cm          |
|                                           | 11'2"          |
| Interior Height                           | 200cm          |
|                                           | 79"            |